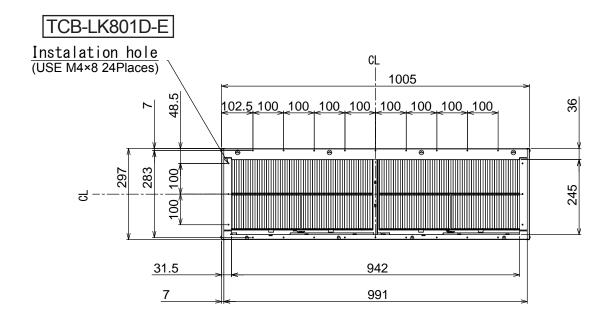

# 5. Duct design

### **Arrangement**

Referring to the following dimensions, manufacture duct at the local site.