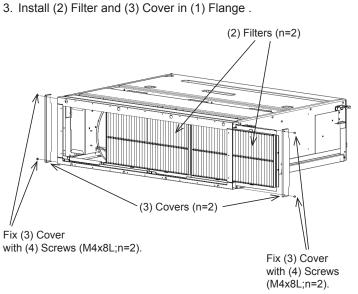

### 3. How to install

Install (1) Flange, (2) Filter, (3) Cover in indoor unit.

2. Install (1) Flange in indoor unit.

 The flange gets one having black mold parts (filter rail) in the lower direction at the time of the installation of indoor unit.

- · Please confirm that two pieces of filters are connected .
- Please attach the cover with both side.

#### **NOTE**

- When you use too long screws at attach a suction duct (locally procured), you can not remove the filters by attack the screws.
- After installation completion, please confirm the putting on and taking off of the filter by all means.