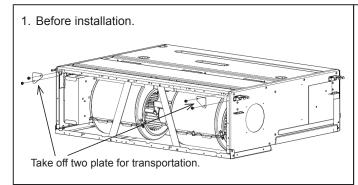

### 3. How to install

Install (1) Flange, (2) Filter, (3) Cover in indoor unit.

2. Install (1) Flange in indoor unit.

 The flange gets one having black mold parts (filter rail) in the lower direction at the time of the installation of indoor unit.