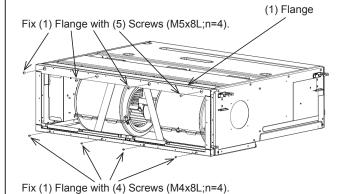

### 3. How to install

Install (1) Flange, (2) Filter, (3) Cover in indoor unit.

2. Install (1) Flange in indoor unit.

 The flange gets one having black mold parts (filter rail) in the lower direction at the time of the installation of indoor unit.